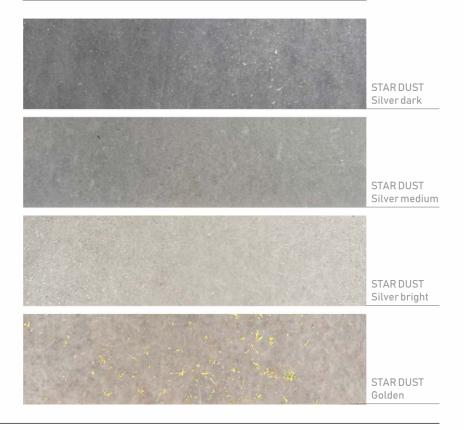

## DROPPAPER® STAR DUST

#### Характеристика материала:

- Класс пожарной опасности:
- Фактура:
- Светопрозрачность:
- Материал окраски:
- Плотность:
- Пригоден для вторичной переработки

KM1 (Russia), M1 (France) «звездная пыль» 30% поталь, акрил 60 гр.

Материал DROP PAPER® с фактурой STAR DUST уникален по своим характеристикам, а также технике окрашивания, которая выполняется вручную. Сияющий эффект «звездной пыли» достигается путем нанесения золотой и серебряной потали после предварительного окрашивания материала в определенный оттенок.