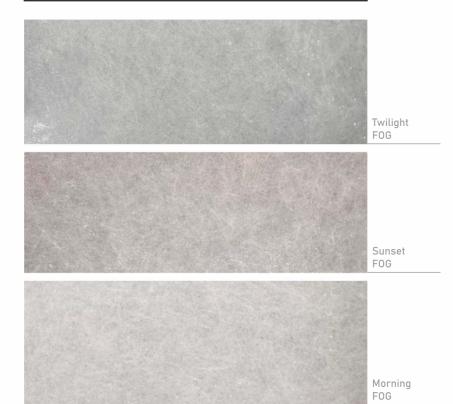

F 0 G

#### Характеристика материала:

- Класс пожарной опасности:

- Фактура:

- Светопрозрачность:

- Материал окраски:

- Плотность:

- Пригоден для вторичной переработки

KM1 (Russia), M1 (France)

«туман»

30%

акрил

60 гр.

Материал DROP PAPER® с фактурой FOG обладает выразительной цветовой палитрой, уникален по своим характеристикам и технике окрашивания, которая выполняется вручную.