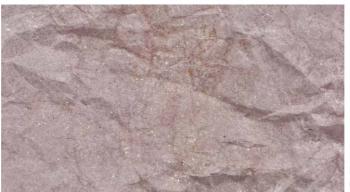

#### Характеристика материала:

- Класс пожарной опасности:

- Фактура:

- Светопрозрачность:

- Материал окраски:

- Плотность:

- Пригоден для вторичной переработки

KM1 (Russia), M1 (France)

«жемчужина»

30%

порошковый краситель, акрил

60 гр.

Материал DROP PAPER® с фактурой PEARL уникален по своим характеристикам, а также технике окрашивания, которая выполняется вручную. Перламутровый эффект достигается путем нанесения на материал порошкового красителя в оттенке «натуральная слюда» в несколько этапов.