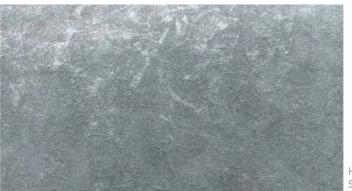

#### Характеристика материала:

- Класс пожарной опасности:

- Фактура:

- Светопрозрачность:

- Материал окраски:

- Плотность:

- Пригоден для вторичной переработки

KM1 (Russia), M1 (France)

«жемчужина»

30%

порошковый краситель, акрил

60 гр.

Материал DROP PAPER® с фактурой PEARL уникален по своим характеристикам, а также технике окрашивания, которая выполняется вручную. Перламутровый эффект достигается путем нанесения на материал порошкового красителя в оттенке «натуральная слюда» в несколько этапов.