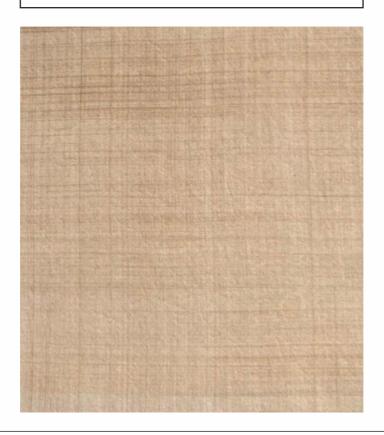

## DROP PAPER® PARCHMENT

#### Характеристика материала:

- Класс пожарной опасности:
- Фактура:
- Светопрозрачность:
- Материал окраски:
- Плотность:
- Пригоден для вторичной переработки

KM1 (Russia), M1 (France)

«пергамент»

30%

акрил

60 гр.

Материал DROP PAPER® в оттенке PARCHMENT обладает выразительной фактурой и цветом, уникален по своим характеристикам и технике окрашивания, которая выполняется вручную.