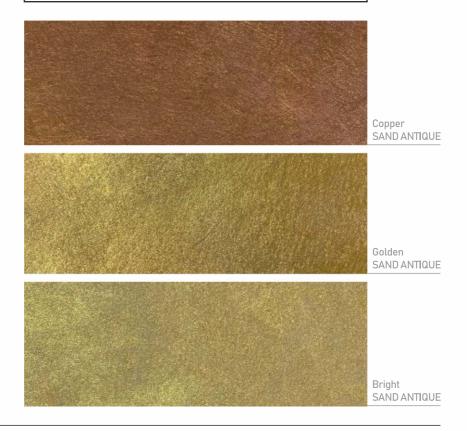

# DROPPAPER® SAND ANTIQUE

#### Характеристика материала:

- Класс пожарной опасности:
- Фактура:
- Светопрозрачность:
- Материал окраски:
- Плотность:
- Пригоден для вторичной переработки

KM1 (Russia), M1 (France) «античный песок» 30% порошковый краситель 60 гр.

Материал DROP PAPER® с фактурой SAND обладает выразительной цветовой палитрой, уникален по своим характеристикам и технике окрашивания порошковыми красителями золотого и медного оттенка, которая выполняется вручную.