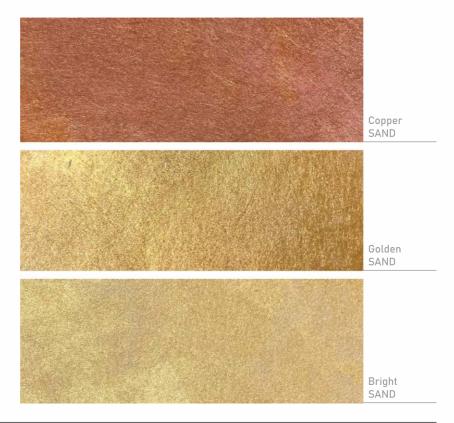

#### SAND

#### Характеристика материала:

- Класс пожарной опасности:

KM1 (Russia), M1 (France)

- Фактура:

«песок»

- Светопрозрачность:

30%

- Материал окраски: - Плотность: порошковый краситель, акрил 60 гр.

- Пригоден для вторичной переработки

Материал DROP PAPER® с фактурой SAND обладает выразительной цветовой палитрой, уникален по своим характеристикам и технике окрашивания порошковыми красителями золотого и медного оттенка, которая выполняется вручную.