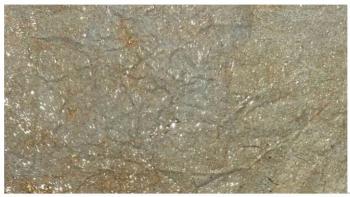

#### STEEL

Soft STEEL

Hard STEEL

#### Характеристика материала:

- Класс пожарной опасности:

KM1 (Russia), M1 (France)

- Фактура:

«сталь»

- Светопрозрачность:

30%

- Материал окраски:

порошковый краситель, акрил 60 гр.

- Плотность:

- Пригоден для вторичной переработки

Материал DROP PAPER® с фактурой STEEL обладает выразительной текстурой, уникален по своим характеристикам и технике окрашивания, которая выполняется вручную.

Блеск «стали» достигается путем нанесения металлизированного порошка на чистый или предварительно окрашенный материал DROP PAPER®.