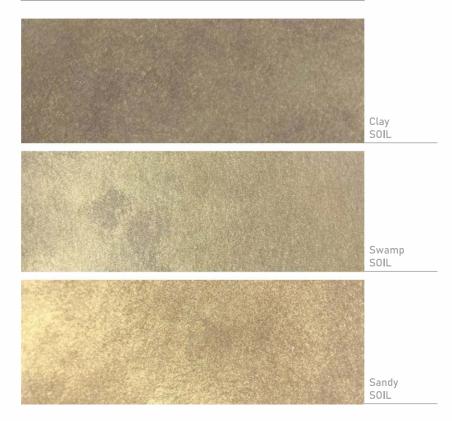

#### Характеристика материала:

- Класс пожарной опасности:

«почва»

KM1 (Russia), M1 (France)

- Светопрозрачность:

- Фактура:

- Материал окраски:

- Плотность:

порошковый краситель, акрил 60 гр.

- Пригоден для вторичной переработки

Материал DROP PAPER® с фактурой SOIL обладает выразительной цветовой палитрой, уникален по своим характеристикам, технике окрашивания акрилом и металлизированными порошковыми красителями с разными фактурами и оттенками, которая выполняется вручную.