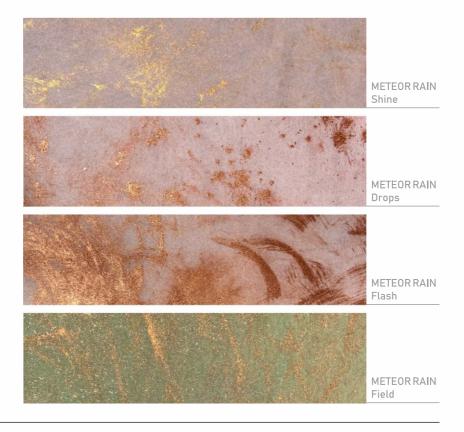

# DROPPAPER® METEOR RAIN

#### Характеристика материала:

- Класс пожарной опасности:
- Фактура:
- Светопрозрачность:
- Материал окраски:
- Плотность:
- Пригоден для вторичной переработки

KM1 (Russia), M1 (France) «метеоритный дождь»

30%

порошковый краситель, акрил

60 гр.

Материал DROP PAPER® с фактурой METEOR RAIN яркий и уникальный по своим характеристикам, а также технике окрашивания, которая выполняется вручную. Сияющий эффект достигается путем нанесения металлизированного порошка в оттенках: «золото», «медь» в несколько этапов после предварительного окрашивания материала.