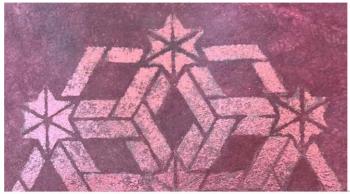

#### STENCIL

Pink STENCIL

Golden STENCIL

#### Характеристика материала:

- Класс пожарной опасности:
- Фактура:
- Светопрозрачность:
- Материал окраски:
- Плотность:
- Пригоден для вторичной переработки

KM1 (Russia), M1 (France)

«трафарет»

30%

поталь, акрил

60 гр.

Материал DROP PAPER® с фактурой STENCIL обладает выразительной текстурой, уникален по своим характеристикам и технике окрашивания, которая выполняется вручную.

Рисунок наносится поталью на клеевую основу, нанесенную на предварительно окрашенный материал DROP PAPER®.