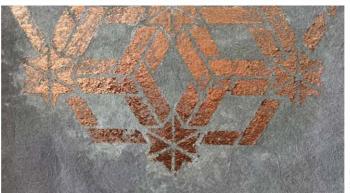

#### STENCIL

Pink STENCIL

Golden STENCIL

#### Характеристика материала:

- Класс пожарной опасности:
- Фактура:
- Светопрозрачность:
- Материал окраски:
- Плотность:
- Пригоден для вторичной переработки

KM1 (Russia), M1 (France)

«трафарет»

30%

поталь, акрил

60 гр.

Материал DROP PAPER® с фактурой STENCIL обладает выразительной текстурой, уникален по своим характеристикам и технике окрашивания, которая выполняется вручную.

Рисунок наносится поталью на клеевую основу, нанесенную на предварительно окрашенный материал DROP PAPER®.