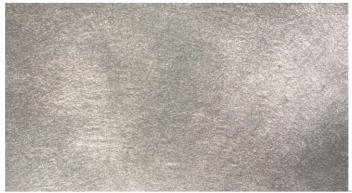

#### STEEL

Soft STEEL

Hard STEEL

#### Характеристика материала:

- Класс пожарной опасности:

KM1 (Russia), M1 (France)

- Фактура:

«сталь»

- Светопрозрачность:

30%

- Материал окраски:

порошковый краситель, акрил 60 гр.

- Плотность:

- Пригоден для вторичной переработки

Материал DROP PAPER® с фактурой STEEL обладает выразительной текстурой, уникален по своим характеристикам и технике окрашивания, которая выполняется вручную.

Блеск «стали» достигается путем нанесения металлизированного порошка на чистый или предварительно окрашенный материал DROP PAPER®.